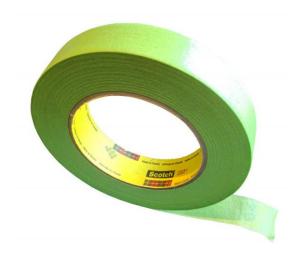

#### Overview

3M Scotch 233+ Masking Tape is a high-quality grade of green masking tape used when you simply can't compromise on quality.

Sometimes known as fine line tape (a name typically associated with the 3mm wide variety) or green painter's tape, Scotch 233+ has excellent transfer resistance, bleed through resistance and the ability to remove cleanly even after prolonged placement.

Scotch 233+ Masking Tape is instantly recognisable because of its distinctive green colour. This tape is highly conformable and can be accurately applied to tight turns and bends and is also used for airbrushing.

Scotch 233+ removes cleanly, even after exposure to temperatures up to 121°C (for 30 minutes). It can be torn by hand yet has little stretch and excellent adhesion to a wide range of surface types.