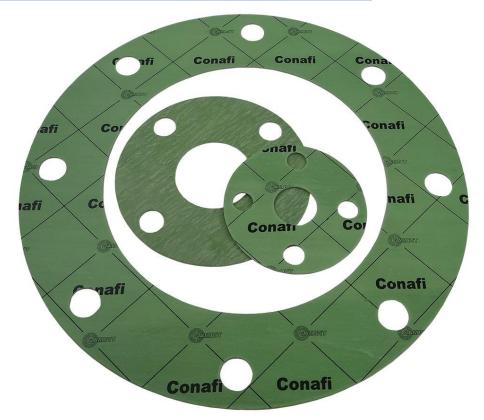

#### Conafi Gasket Fibre Sheet Standard Sizes.

The tables below list all our standard sizes of Conafi Gasket Material in sheet form. To quickly find any on our website, just search for the SWM part number listed. Alternatively, browse the full range at <a href="mailto:swiftsupplies.com.au/conafi-general-purpose-gasket-sheets">swiftsupplies.com.au/conafi-general-purpose-gasket-sheets</a>

| Thickness | 500mm Square<br>Sheets | 1550mm Square<br>Sheets |
|-----------|------------------------|-------------------------|
| 0.8mm     | SWM000011P01V0001      | SWM000011P01V0006       |
| 1.5mm     | SWM000011P01V0002      | SWM000011P01V0007       |
| 2mm       | SWM000011P01V0003      | SWM000011P01V0008       |
| 3mm       | SWM000011P01V0004      | SWM000011P01V0009       |
| 5mm       | SWM000011P01V0005      | SWM000011P01V0010       |