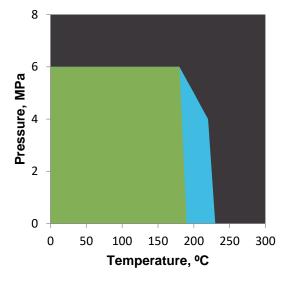

### **Key Specifications**

| Max. Continuous Temp<br>(Non-Steam) | 220°C               |
|-------------------------------------|---------------------|
| Min. Continuous Temp<br>(Non-Steam) | -30°C               |
| Max. Operating Pressure             | 6 MPa               |
| Density                             | 2gm/cm <sup>3</sup> |
| Compressibility                     | 11.7% (ASTM F36)    |
| Recovery                            | 58.8% (ASTM F36)    |
| Creep Relaxation                    | 20.3% (ASTM F36)    |