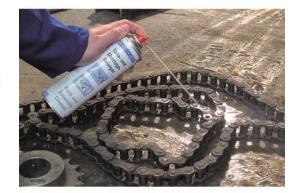

Parts and Assembly Cleaner Spray is widely used in the automotive and transport sectors for cleaning dirty brakes, clutches and engine parts. It is also used in all kinds of other industries and workshops for cleaning oily and greasy tools, parts and surfaces.