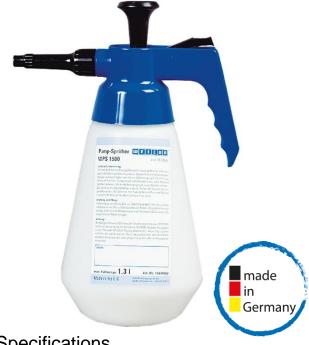

## Overview

Our Industrial Grade Pump Up Spray Dispenser WPS 1500 is a refillable, professional-grade dispenser used with many different types of liquids.

Engineered by Weicon in Germany, this premium grade product is ideal for reliable spray coverage and dispensing of many kinds of liquid lubricants, cleaners, solvents and coatings.

WPS 1500 is very easy to use. Simply fill the main chamber with the liquid (it can hold up to 1.3 litres) and pump the pumping rod at the top. There's no danger of over pressurising the container as the WPS 1500 has an integrated security valve that opens automatically once the maximum pressure has been reached (4 bar).

Every single part of our Industrial Grade Pump Up Spray Dispenser has been engineered for maximum performance, reliability and service life. The main chamber is made from a heavyduty, non-breakable grade of polyethylene while the spray nozzle, handle and moving parts are made from a combination of polypropylene, strengthened polyamide and stainless steel.

## **Key Specifications**

| Container Volume         | 1.5 Litres           |
|--------------------------|----------------------|
| Max. Filling Volume      | 1.3 Litres           |
| Max. Working Pressure    | 4 BAR                |
| Container Material       | Polyethylene         |
|                          | Polypropylene, fibre |
| Trigger, Pump and Nozzle | optic strengthened   |
| Materials                | polyamide and        |
|                          | stainless steel      |