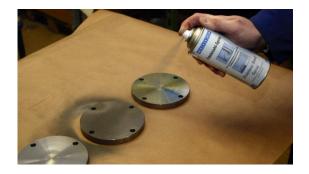

#### Overview

Stainless Steel Spray is a special coating and protecting spray that can be used in a variety of areas.

This spray contains real, very high purity stainless steel pigments and creates a longlasting surface coating that looks just like stainless steel (matt finish, RAL 9007 to be exact).

This coating effectively protects against rust and corrosion and is chemical and weather resistant.

Stainless Steel Spray is made from stainless steel pigments and an acrylic resin binding agent. It can be used with almost all kinds of surfaces including metal, wood, glass, stone and most plastics (really low surface energy ones like PTFE and HDPE are the exceptions).

Stainless Steel Spray is applied at room temperature and will be dust dry after about 10 minutes. It'll be fully hardened after about 4-6 hours depending on environmental conditions. Once it is fully dry, Stainless Steel Spray can be painted, will withstand abrasion and can handle temperatures between -50°C and +300°C.